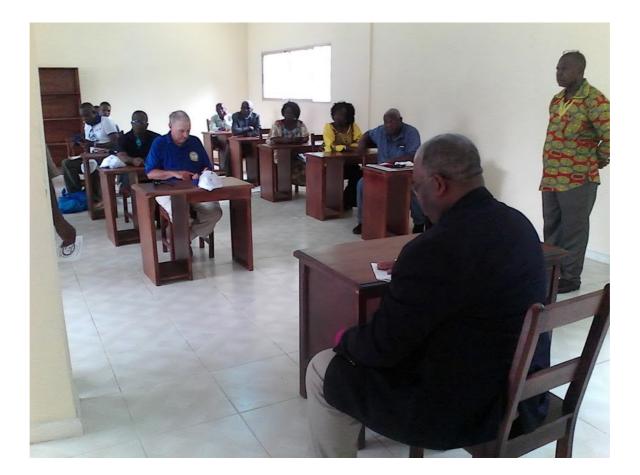

## Feweh Sherman & Sam Abdullai before the bell tower and church building- St. John's campus

LIB, USA-Alumni with David McLaughlin and Bishop Hart meeting at the Trinity Cathedral conference Room, Monrovia Liberia

#### Trinity Cathedral Conference Room & Monrovia Conference of EHSEES Alumni LIB & USA