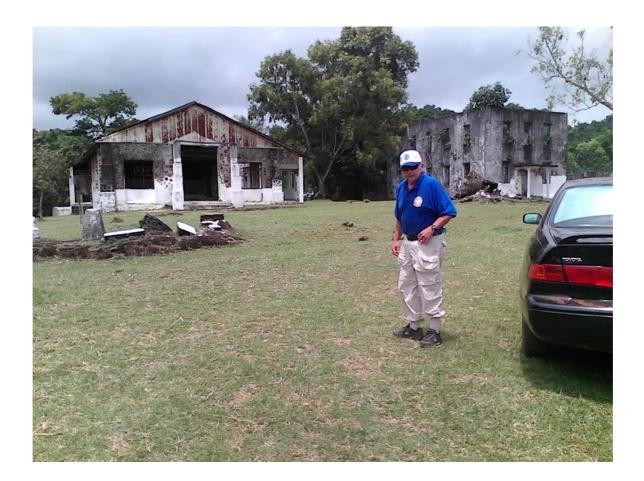

voir for the Technology center, St. John's campus Robertsport-Liberia



## View of St Timothy's hospital-Robertsport -Liberia



## Inside Technology Center St. John's campus, Robertsport-Liberia



## Consecration of Tech-Center by Bishop Hart, St. John's campus Robertsport



## Boys dormitory and Study Hall St. John's campus-Robertsport, Liberia



#### Boys dormitory down & up stairs window + wall structure St. John's Campus Robertsport



## Typical concrete wall thickness of the Boys dormitory St. John's Campus Robertsport



## Former McLaughlin's Residence before the EHS building



## Girls dormitory House of Bethany



## **Episcopal Elementary School building**



## Former house-E. Boling Robertson



## Brunot Hall-Boys dormitory St. John's Campus and David McLaughlin front



### Inside Brunot Hall with Stage & floor



#### Trinity Cathedral Conference Room & Monrovia Conference of EHSEES Alumni LIB & USA