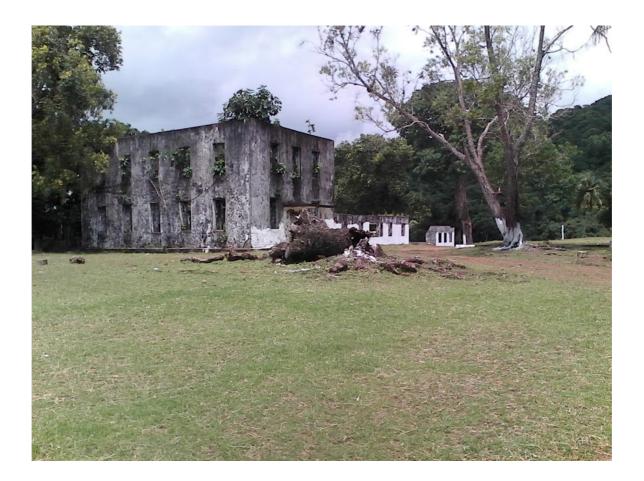

long ago



### The late Rev. E. Bolling Robertson



## Feweh Sherman & Sam Abdullai before the bell tower and church building- St. John's campus



LIB, USA-Alumni with David McLaughlin and Bishop Hart meeting at the Trinity Cathedral conference Room, Monrovia Liberia



# Group phot with Bishop Hart before the High school building-St. John's campus



## Episcopal High School Building-St. John's Campus Robertsport-Liberia



### Water reservoir for the Technology center, St. John's campus Robertsport-Liberia



## View of St Timothy's hospital-Robertsport -Liberia



## Inside Technology Center St. John's campus, Robertsport-Liberia



## Consecration of Tech-Center by Bishop Hart, St. John's campus Robertsport



## Boys dormitory and Study Hall St. John's campus-Robertsport, Liberia



#### Boys dormitory down & up stairs window + wall structure St. John's Campus Robertsport



## Typical concrete wall thickness of the Boys dormitory St. John's Campus Robertsport



## Former McLaughlin's Residence before the EHS building



## Girls dormitory House of Bethany



## **Episcopal Elementary School building**



## Former house-E. Boling Robertson



## Brunot Hall-Boys dormitory St. John's Campus and David McLaughlin front



### Inside Brunot Hall with Stage & floor



#### Trinity Cathedral Conference Room & Monrovia Conference of EHSEES Alumni LIB & USA