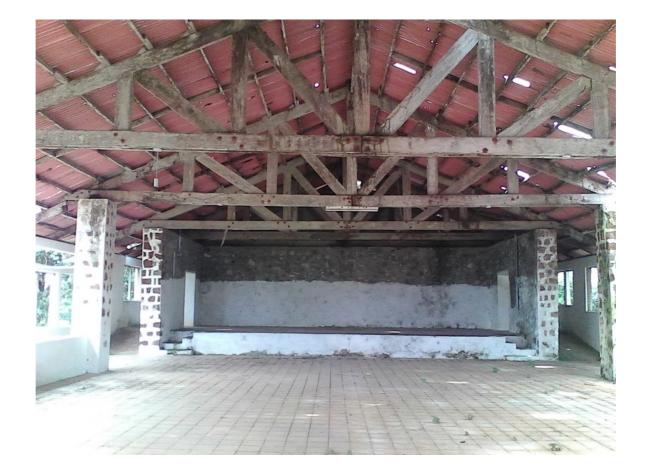

mpus Robertsport-Liberia



## View of St Timothy's hospital-Robertsport -Liberia



## Inside Technology Center St. John's campus, Robertsport-Liberia



## Consecration of Tech-Center by Bishop Hart, St. John's campus Robertsport



## Boys dormitory and Study Hall St. John's campus-Robertsport, Liberia



#### Boys dormitory down & up stairs window + wall structure St. John's Campus Robertsport



## Typical concrete wall thickness of the Boys dormitory St. John's Campus Robertsport



## Former McLaughlin's Residence before the EHS building



## Girls dormitory House of Bethany



## **Episcopal Elementary School building**



## Former house-E. Boling Robertson



## Brunot Hall-Boys dormitory St. John's Campus and David McLaughlin front



### Inside Brunot Hall with Stage & floor



#### Trinity Cathedral Conference Room & Monrovia Conference of EHSEES Alumni LIB & USA