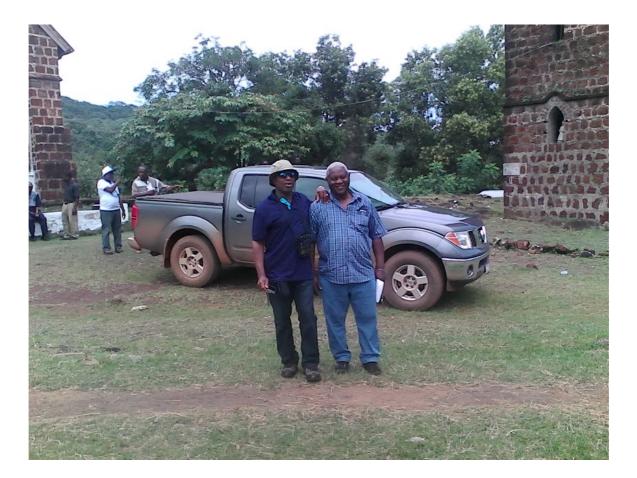

## Feweh Sherman & Sam Abdullai before the bell tower and church building- St. John's campus

LIB, USA-Alumni with David McLaughlin and Bishop Hart meeting at the Trinity Cathedral conference Room, Monrovia Liberia