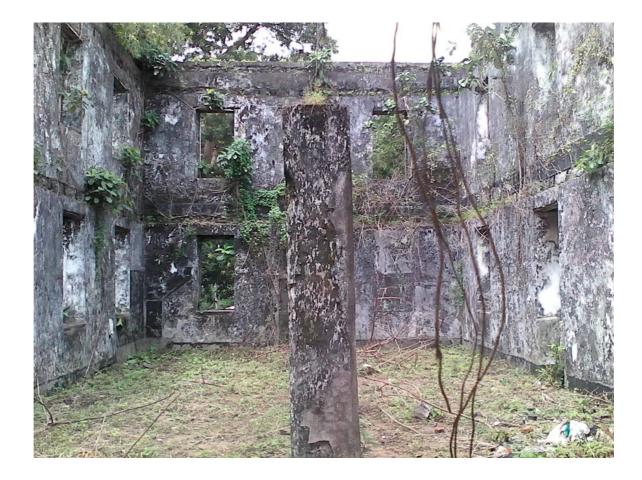

## Boys dormitory and Study Hall St. John's campus-Robertsport, Liberia

#### Boys dormitory down & up stairs window + wall structure St. John's Campus Robertsport

## Typical concrete wall thickness of the Boys dormitory St. John's Campus Robertsport