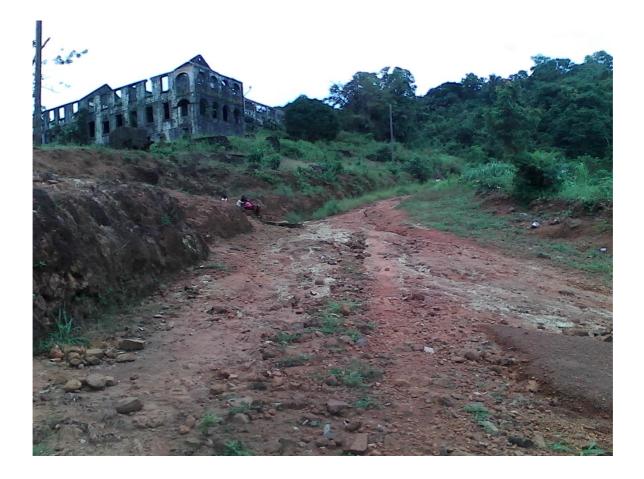

hot with Bishop Hart before the High school building-St. John's campus



## Episcopal High School Building-St. John's Campus Robertsport-Liberia



### Water reservoir for the Technology center, St. John's campus Robertsport-Liberia



## View of St Timothy's hospital-Robertsport -Liberia



## Inside Technology Center St. John's campus, Robertsport-Liberia



## Consecration of Tech-Center by Bishop Hart, St. John's campus Robertsport



## Boys dormitory and Study Hall St. John's campus-Robertsport, Liberia



#### Boys dormitory down & up stairs window + wall structure St. John's Campus Robertsport



## Typical concrete wall thickness of the Boys dormitory St. John's Campus Robertsport



## Former McLaughlin's Residence before the EHS building



## Girls dormitory House of Bethany



## **Episcopal Elementary School building**



## Former house-E. Boling Robertson



## Brunot Hall-Boys dormitory St. John's Campus and David McLaughlin front



### Inside Brunot Hall with Stage & floor



#### Trinity Cathedral Conference Room & Monrovia Conference of EHSEES Alumni LIB & USA