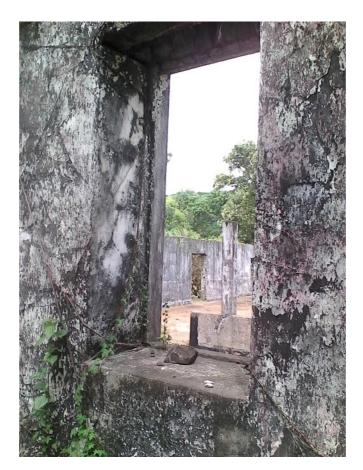

#### Boys dormitory down & up stairs window + wall structure St. John's Campus Robertsport