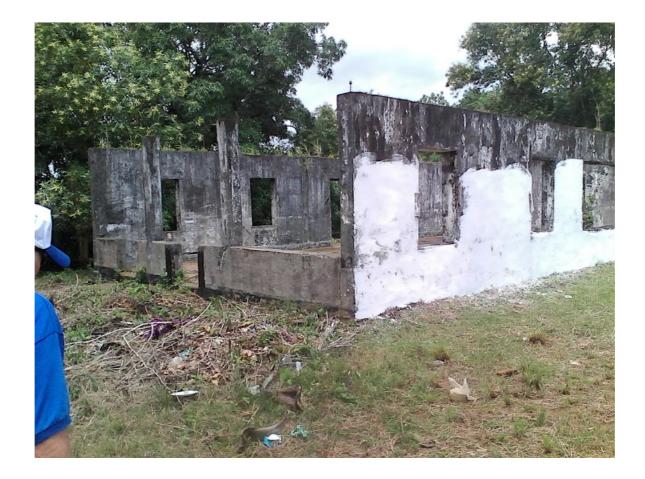

nce Room, Monrovia Liberia



# Group phot with Bishop Hart before the High school building-St. John's campus



## Episcopal High School Building-St. John's Campus Robertsport-Liberia



### Water reservoir for the Technology center, St. John's campus Robertsport-Liberia



## View of St Timothy's hospital-Robertsport -Liberia



## Inside Technology Center St. John's campus, Robertsport-Liberia



## Consecration of Tech-Center by Bishop Hart, St. John's campus Robertsport



## Boys dormitory and Study Hall St. John's campus-Robertsport, Liberia



#### Boys dormitory down & up stairs window + wall structure St. John's Campus Robertsport



## Typical concrete wall thickness of the Boys dormitory St. John's Campus Robertsport



## Former McLaughlin's Residence before the EHS building



## Girls dormitory House of Bethany



## **Episcopal Elementary School building**



## Former house-E. Boling Robertson



## Brunot Hall-Boys dormitory St. John's Campus and David McLaughlin front



### Inside Brunot Hall with Stage & floor



#### Trinity Cathedral Conference Room & Monrovia Conference of EHSEES Alumni LIB & USA