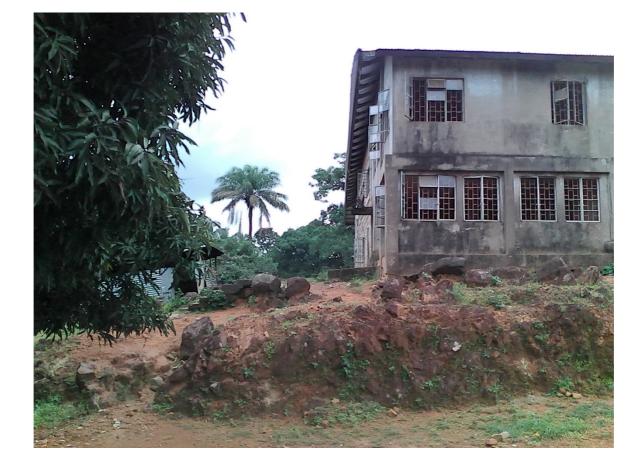

lding-St. John's campus



## Episcopal High School Building-St. John's Campus Robertsport-Liberia



### Water reservoir for the Technology center, St. John's campus Robertsport-Liberia



## View of St Timothy's hospital-Robertsport -Liberia



## Inside Technology Center St. John's campus, Robertsport-Liberia



## Consecration of Tech-Center by Bishop Hart, St. John's campus Robertsport



## Boys dormitory and Study Hall St. John's campus-Robertsport, Liberia



#### Boys dormitory down & up stairs window + wall structure St. John's Campus Robertsport



## Typical concrete wall thickness of the Boys dormitory St. John's Campus Robertsport



## Former McLaughlin's Residence before the EHS building



## Girls dormitory House of Bethany



## **Episcopal Elementary School building**



## Former house-E. Boling Robertson



## Brunot Hall-Boys dormitory St. John's Campus and David McLaughlin front



### Inside Brunot Hall with Stage & floor



#### Trinity Cathedral Conference Room & Monrovia Conference of EHSEES Alumni LIB & USA