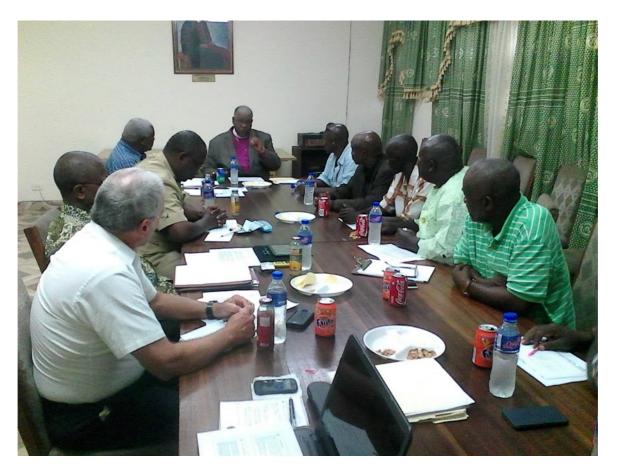

## Feweh Sherman & Sam Abdullai before the bell tower and church building- St. John's campus

LIB, USA-Alumni with David McLaughlin and Bishop Hart meeting at the Trinity Cathedral conference Room, Monrovia Liberia

#### Trinity Cathedral Conference Room & Monrovia Conference of EHSEES Alumni LIB & USA