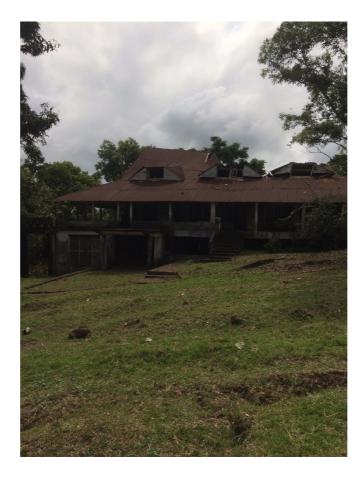

High School Building-St. John's Campus Robertsport-Liberia



### Water reservoir for the Technology center, St. John's campus Robertsport-Liberia



## View of St Timothy's hospital-Robertsport -Liberia



## Inside Technology Center St. John's campus, Robertsport-Liberia



## Consecration of Tech-Center by Bishop Hart, St. John's campus Robertsport



## Boys dormitory and Study Hall St. John's campus-Robertsport, Liberia



#### Boys dormitory down & up stairs window + wall structure St. John's Campus Robertsport



## Typical concrete wall thickness of the Boys dormitory St. John's Campus Robertsport



## Former McLaughlin's Residence before the EHS building



## Girls dormitory House of Bethany



## **Episcopal Elementary School building**



## Former house-E. Boling Robertson



## Brunot Hall-Boys dormitory St. John's Campus and David McLaughlin front



### Inside Brunot Hall with Stage & floor



#### Trinity Cathedral Conference Room & Monrovia Conference of EHSEES Alumni LIB & USA