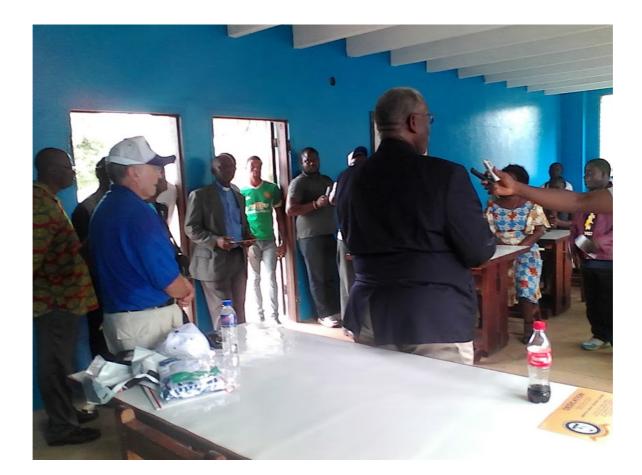

## Feweh Sherman & Sam Abdullai before the bell tower and church building- St. John's campus

LIB, USA-Alumni with David McLaughlin and Bishop Hart meeting at the Trinity Cathedral conference Room, Monrovia Liberia

#### Trinity Cathedral Conference Room & Monrovia Conference of EHSEES Alumni LIB & USA